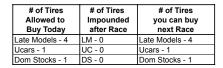

- All Late Models on the front stretch.
- All Dominion Stocks on the front stretch.
- All UCars in Turns 1 & 2 and on the back stretch.
- All Legends and Bandos on the back stretch.

| 10:00 | Until | Registration Office & Gates Opens                                                                                                                                                     |
|-------|-------|---------------------------------------------------------------------------------------------------------------------------------------------------------------------------------------|
| 10:00 | Until | <b>Tire Building Opens</b> - All Late Model tires are to be impounded until an official releases them. No one is to take any race tires back to their pit stalls until instructed to. |
|       |       |                                                                                                                                                                                       |